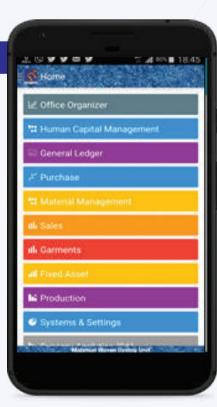

### **Dashboard Management**

- Management Dashboard
- Module Dashboard
- User Dashboard

### **Dashboard Management**

- > Real time analysis with quick navigation.
- Visual representation of your business data in your favorite interactive Chart (Bar, Line, Column).
- Fully platform and device independent, Access from any browser and apps for every device.