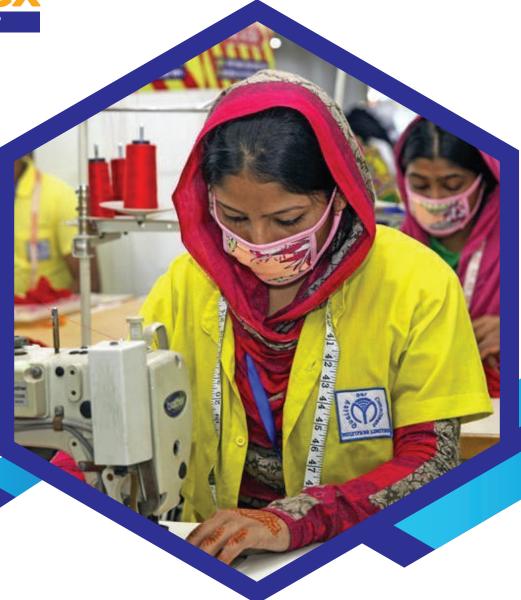

### **Production Management**

- Knitting
- Dyeing
- Cutting
- Sewing
- Finishing
- Inspection
- Embroidery
- Sub-Contact Management