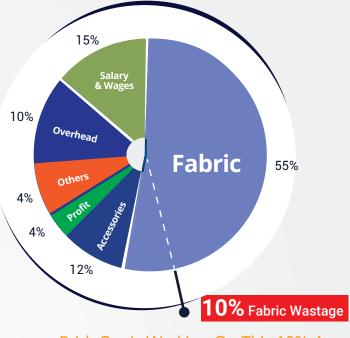

# **GARMENTS INDUSTRY**

**Approximate Cost Distribution For Single Order** 

- 55% Fabric.
- 10% Overhead.
- 4% Others.

## FABRIC IS THE MAJOR EXPENSE AND ALMOST 10% IS WASTED & UNTRACEABLE.

PrideCut Is Working On This 10% Area