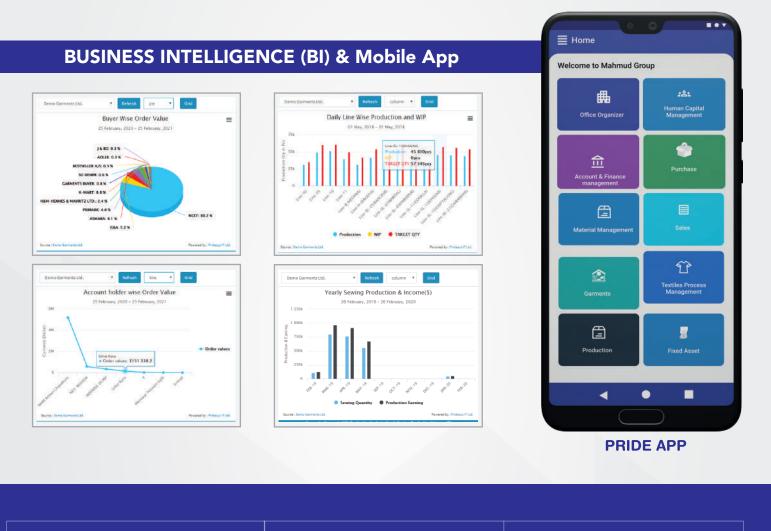

# Features & Functionality of Pridesys ERP

#### **Dashboard Managtement**

- ▶ Real Time Analysis with Quick Navigation
- Visual Representation of your Business Data in your Favorite Interactive Chart (Bar, Line, Column)
- ▶ Fully Platform and Device Independent, Access from any Browser and Apps for Every Device